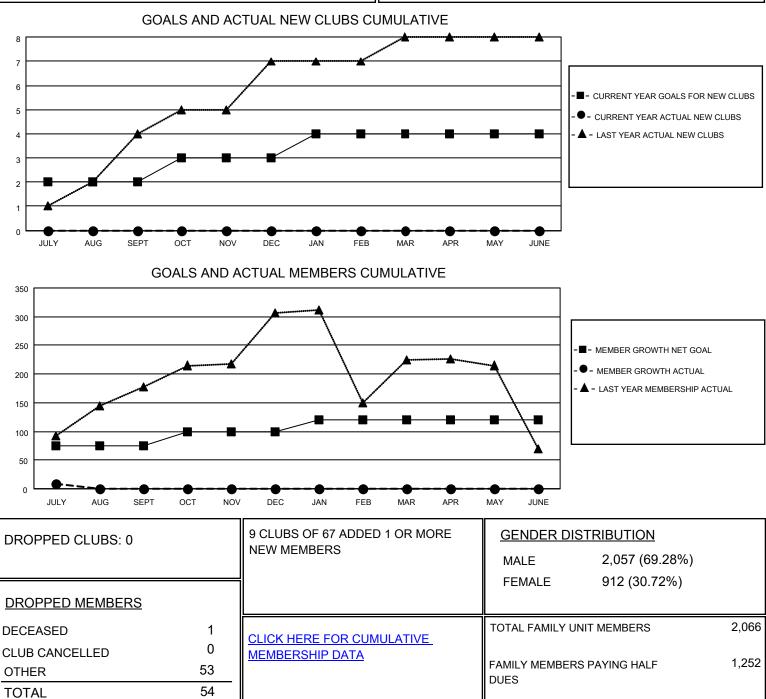

## LOCATION INDIA

District 320 E

Results as of: 7/31/2021

| Clubs                 |               |           |               | Members               |                        |                         |                                                    |
|-----------------------|---------------|-----------|---------------|-----------------------|------------------------|-------------------------|----------------------------------------------------|
| RESULTS FOR 2021-2022 |               |           |               | RESULTS FOR 2021-2022 |                        |                         |                                                    |
| QUARTER               | NEW CLUB GOAL | NEW CLUBS | DROPPED CLUBS | QUARTER               | BER GROWTH NET<br>GOAL | MEMBER GROWTH<br>ACTUAL | DROPPED<br>MEMBERS ACTUAL<br>(including transfers) |
| JULY/AUG/SEPT         | 2             | 0         | 0             | JULY/AUG/SEPT         | 75                     | 69                      | 54                                                 |
| OCT/NOV/DEC           | 1             | 0         | 0             | OCT/NOV/DEC           | 25                     | 0                       | 0                                                  |
| JAN/FEB/MAR           | 1             | 0         | 0             | JAN/FEB/MAR           | 20                     | 0                       | 0                                                  |
| APR/MAY/JUNE          | 0             | 0         | 0             | APR/MAY/JUNE          | 0                      | 0                       | 0                                                  |